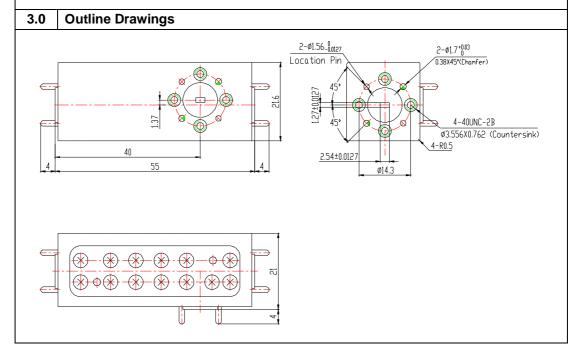

|
| 1.2 | Flange Type               | FUGP900 (UG387/U)                       |
| 1.3 | Finish                    | Gold plating                            |
| 1.4 | Material                  | Copper                                  |
|     |                           |                                         |
| 2.0 | Electrical Specifications |                                         |
| 2.1 | Frequency Range           | 75-110 GHz                              |
| 2.2 | VSWR (Max)                | 1.20 (Main line), 1.25 (Secondary line) |
| 2.3 | Coupling                  | 30 dB                                   |
| 2.4 | Nominal Accuracy          | ± 2 dB                                  |
| 2.5 | Directivity (Min)         | 25 dB                                   |





## **Revision History**

| Date        | Revision | Changes       |
|-------------|----------|---------------|
| 25-Mar-2009 | 1        | First release |

Information furnished is believed to be accurate and reliable. However, Vector Telecom assumes no responsibility for the consequences of use of such information nor for any infringement of patents or other rights of third parties which may result from its use. No license is granted by implication or otherwise under any patent or patent rights of Vector Telecom. Specifications mentioned in this publication are subject to change without notice. This publication supersedes and replaces all information previously supplied. Vector Telecom products are not authorized for use as critical components in life support devices or systems without